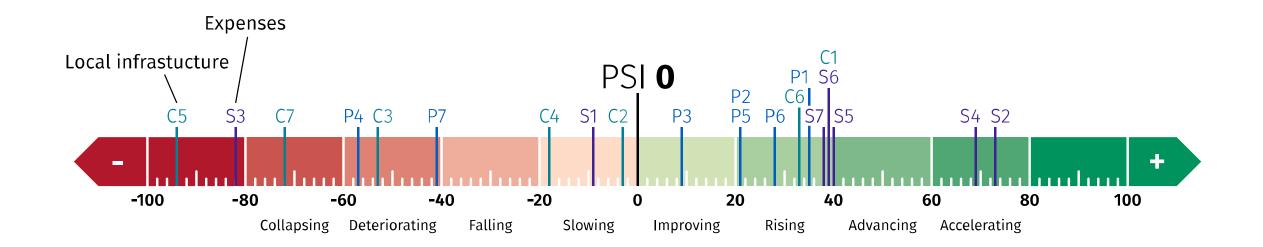

# CONDITIONS PERFORMANCE

# SENTIMENT

| <b>Economic conditions</b> | Local economy          |
|----------------------------|------------------------|
|                            | National economy       |
| <b>Regulatory settings</b> | Compliance             |
|                            | Policy settings        |
| Infrastructure & locale    | Local infrastructure   |
|                            | <b>Business growth</b> |
|                            | Local outlook          |

| Earnings   | Revenue                     |
|------------|-----------------------------|
|            | Profit                      |
|            | Cash flow                   |
| Expenses   | <b>Operational expenses</b> |
|            | Capital expenses            |
| Employment | Staffing levels             |
|            | Staff wages                 |

| Economic outlook | National        |
|------------------|-----------------|
|                  | Revenue         |
| Cost forecast    | Expenses        |
|                  | Staffing levels |
| Growth forecast  | Profit          |
|                  | Cash flow       |
|                  | Expansion       |