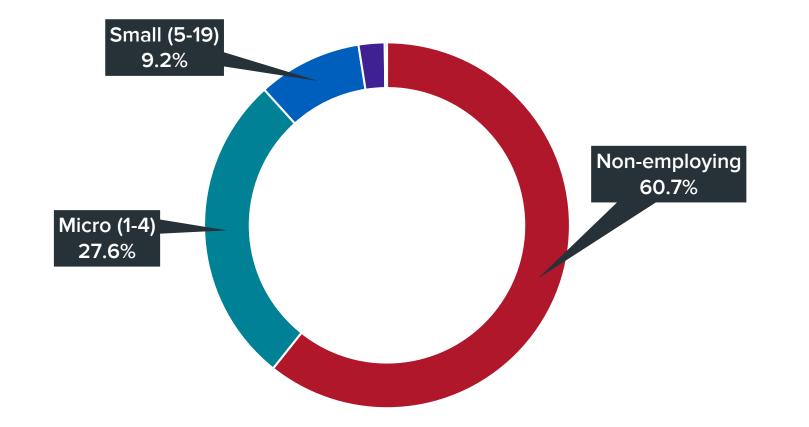

# 2017 HILLS SHIRE BUSINESS PERFORMANCE SENTIMENT INDEX

Delivering the pulse of local Hills Shire businesses





POWERED BY



### **GROWING POPULATION IN 2017**





















### NUMBER OF BUSINESSES IN PAST YEAR





### NUMBER OF BUSINESSES IN PAST YEAR





### NUMBER OF BUSINESSES IN PAST YEAR







































# **423** New start-ups every business day



# 423 New start-ups every business day





# 423 New start-ups every business day

# 340 New closures every business day



# SURVIVAL RATES (NSW)



# SURVIVAL RATES (NSW)

# 4 year survival rate – all businesses 62% main and main all main and main a



# 4 year survival rate – all businesses

### 

4 year survival rate – new businesses

### 



# 4 year survival rate – all businesses

### 

### 4 year survival rate – new businesses

# 

# CONDITIONS PERFORMANCE

# SENTIMENT



| <b>Economic conditions</b> | Local economy          |
|----------------------------|------------------------|
|                            | National economy       |
| <b>Regulatory settings</b> | Compliance             |
|