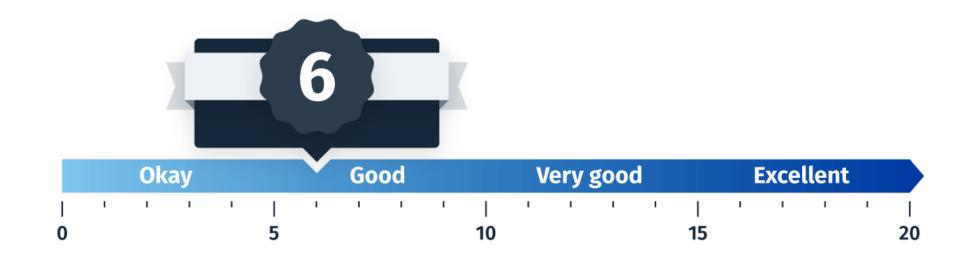

### NET PROMOTER SCORE

The Net Promoter Score for doing business in The Hills Shire in 2016 is