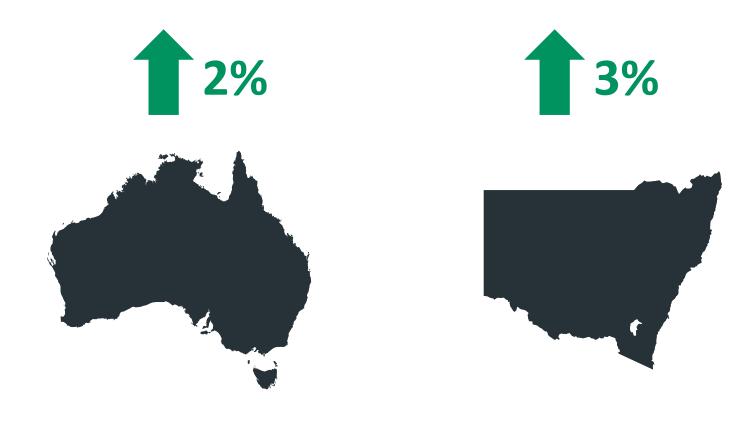

# 2017 HILLS SHIRE BUSINESS PERFORMANCE SENTIMENT INDEX

Delivering the pulse of local Hills Shire businesses





POWERED BY



### **GROWING POPULATION IN 2017**





















### NUMBER OF BUSINESSES IN PAST YEAR





### NUMBER OF BUSINESSES IN PAST YEAR





### NUMBER OF BUSINESSES IN PAST YEAR







































# **423** New start-ups every business day



# 423 New start-ups every business day





# 423 New start-ups every business day

# 340 New closures every business day



# SURVIVAL RATES (NSW)



# SURVIVAL RATES (NSW)

# 4 year survival rate – all businesses 62% main and main all main and main a



# 4 year survival rate – all businesses

### 

4 year survival rate – new businesses

### 



# 4 year survival rate – all businesses

### 

### 4 year survival rate – new businesses

# 

# CONDITIONS PERFORMANCE

# SENTIMENT



| <b>Economic conditions</b> | Local economy          |
|----------------------------|------------------------|
|                            | National economy       |
| <b>Regulatory sett