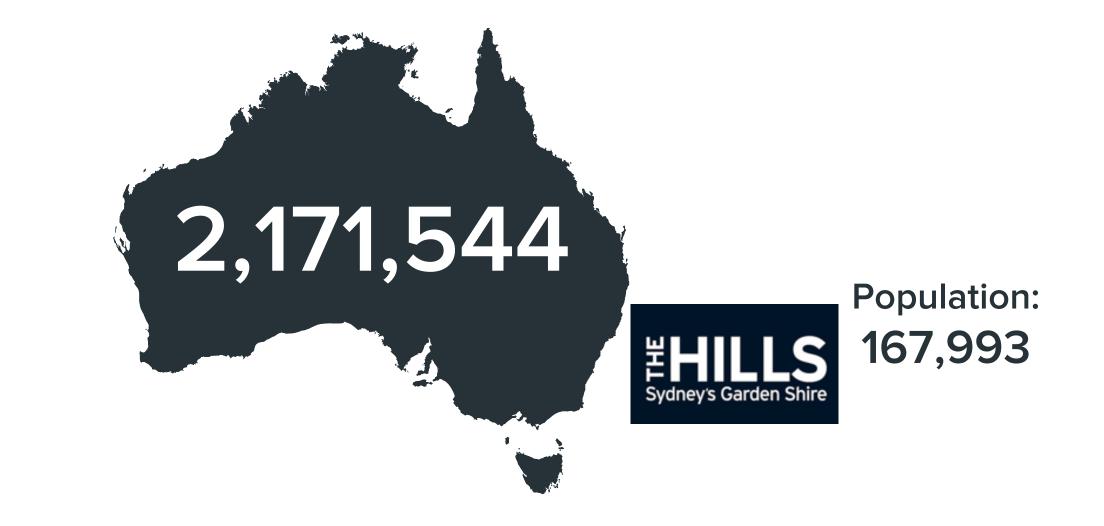

# 2017 HILLS SHIRE BUSINESS PERFORMANCE SENTIMENT INDEX

Delivering the pulse of local Hills Shire businesses





POWERED BY



### **GROWING POPULATION IN 2017**





















### NUMBER OF BUSINESSES IN PAST YEAR





### NUMBER OF BUSINESSES IN PAST YEAR





### NUMBER OF BUSINESSES IN PAST YEAR







































# **423** New start-ups every business day



# 423 New start-ups every business day





# 423 New start-ups every business day

# 340 New closures every business day



# SURVIVAL RATES (NSW)



# SURVIVAL RATES (NSW)

# 4 year survival rate – all businesses 62% main and main all main and main a



# 4 year survival rate – all businesses

### 

4 year survival rate – new businesses

### 



# 4 year survival rate – all businesses

### 

### 4 year survival rate – new businesses

# 

# CONDITIONS PERFORMANCE

# SENTIMENT



| <b>Economic conditions</b> | Local economy          |
|----------------------------|------