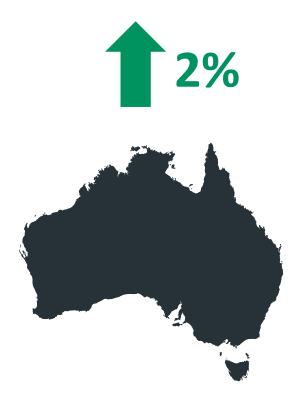

# 2017 HILLS SHIRE BUSINESS PERFORMANCE SENTIMENT INDEX

Delivering the pulse of local Hills Shire businesses





POWERED BY



### **GROWING POPULATION IN 2017**





















### NUMBER OF BUSINESSES IN PAST YEAR





### NUMBER OF BUSINESSES IN PAST YEAR





### NUMBER OF BUSINESSES IN PAST YEAR







































# **423** New start-ups every business day



# 423 New start-ups every business day





# 423 New start-ups every business day

# 340 New closures every business day



# SURVIVAL RATES (NSW)



# SURVIVAL RATES (NSW)

# 4 year survival rate – all businesses 62% main and main all main and main a



# 4 year survival rate – all businesses

### 

4 year survival rate – new businesses

### 



# 4 year survival rate – all businesses

### 

### 4 year survival rate – new businesses

# 

# CONDITIONS PERFORMANCE

# SENTIMENT



| <b>Economic conditions</b> | Local economy          |
|----------------------------|------------------------|
|                            | Na