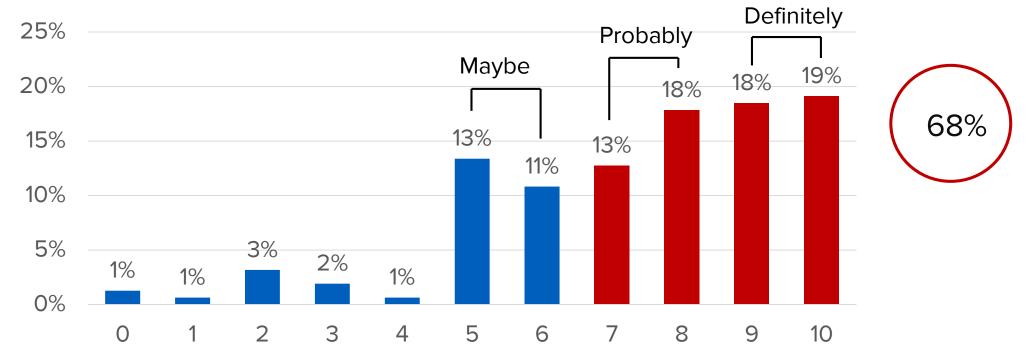

## On a scale of 0-10, how likely are you to recommend doing business in The Hills Shire to a friend or colleague?

mccrindle

## On a scale of 0-10, how likely are you to recommend doing business in The Hills Shire to a friend or colleague?

The Net Promoter Score for doing business in The Hills Shire in 2016 is 6.

### NET PROMOTER SCORE

The Net Promoter Score for doing business in The Hills Shire in 2016 is