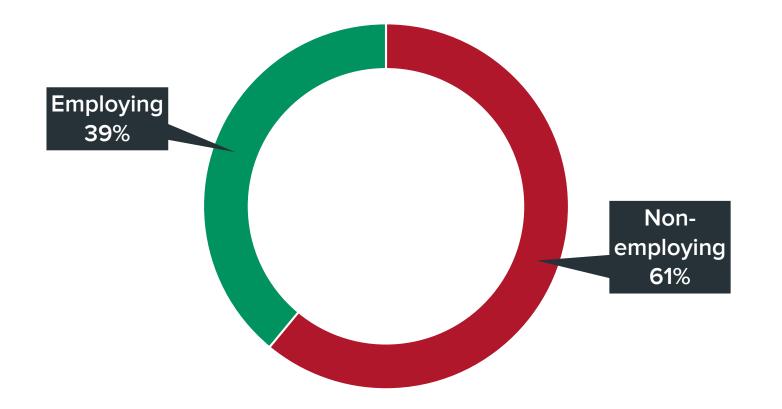

# 2017 HILLS SHIRE BUSINESS PERFORMANCE SENTIMENT INDEX

Delivering the pulse of local Hills Shire businesses





POWERED BY



### **GROWING POPULATION IN 2017**





















### NUMBER OF BUSINESSES IN PAST YEAR





### NUMBER OF BUSINESSES IN PAST YEAR





### NUMBER OF BUSINESSES IN PAST YEAR







































# **423** New start-ups every business day



# 423 New start-ups every business day





# 423 New start-ups every business day

# 340 New closures every business day



# SURVIVAL RATES (NSW)



# SURVIVAL RATES (NSW)

# 4 year survival rate – all businesses 62% main and main all main and main a



# 4 year survival rate – all businesses

### 

4 year survival rate – new businesses

### 



# 4 year survival rate – all businesses

### 

### 4 year survival rate – new businesses

# 

# CONDITIONS PERFORMANCE

# SENTIMENT



| <b>Economic conditions</b> | Local economy          |
|----------------------------|------------------------|
|                            | National economy       |
| <b>Regulatory settings</b> | Compliance             |
|