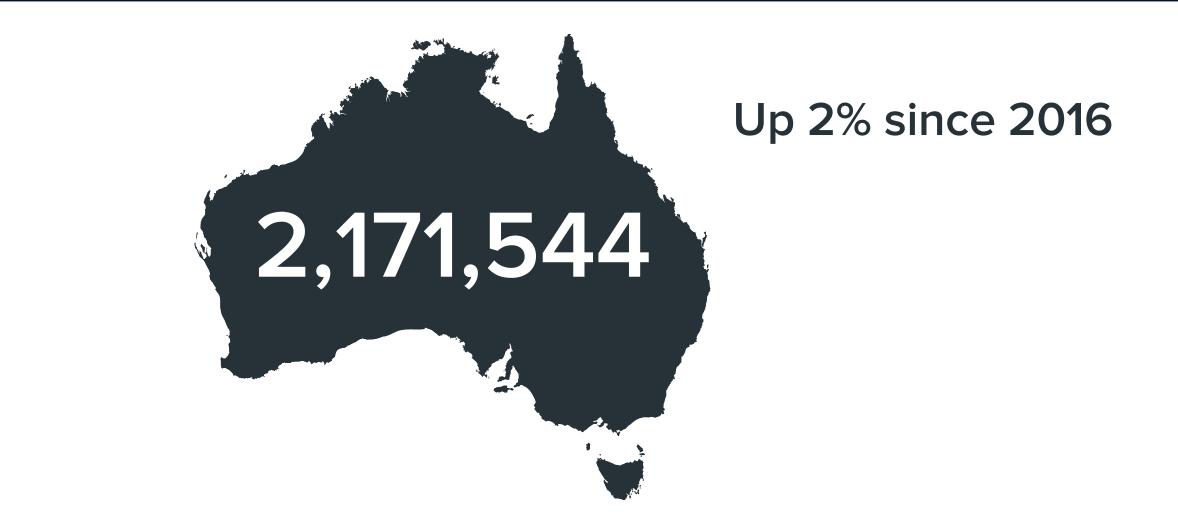

# 2017 HILLS SHIRE BUSINESS PERFORMANCE SENTIMENT INDEX

Delivering the pulse of local Hills Shire businesses





POWERED BY



### **GROWING POPULATION IN 2017**





















### NUMBER OF BUSINESSES IN PAST YEAR





### NUMBER OF BUSINESSES IN PAST YEAR





### NUMBER OF BUSINESSES IN PAST YEAR







































# **423** New start-ups every business day



# 423 New start-ups every business day





# 423 New start-ups every business day

# 340 New closures every business day



# SURVIVAL RATES (NSW)



# SURVIVAL RATES (NSW)

# 4 year survival rate – all businesses 62% main and main all main and main a



# 4 year survival rate – all businesses

### 

4 year survival rate – new businesses

### 



# 4 year survival rate – all businesses

### 

### 4 year survival rate – new businesses

# 

# CONDITIONS PERFORMANCE

# SENTIMENT



| <b>Economic conditions</b> | Local economy          |
|----------------------------|----