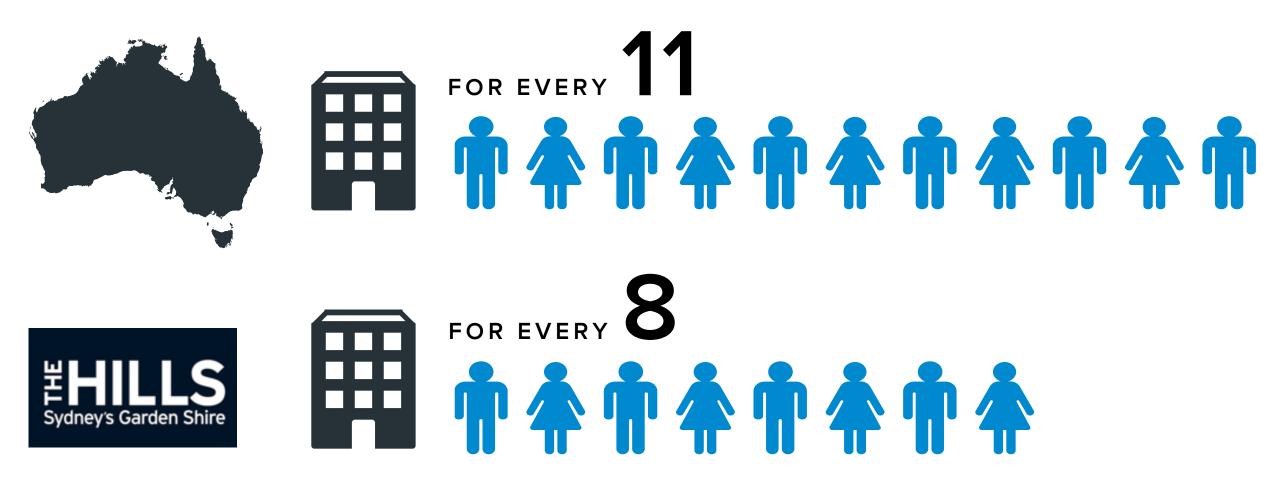

# 2017 HILLS SHIRE BUSINESS PERFORMANCE SENTIMENT INDEX

Delivering the pulse of local Hills Shire businesses





POWERED BY



### **GROWING POPULATION IN 2017**





















### NUMBER OF BUSINESSES IN PAST YEAR





### NUMBER OF BUSINESSES IN PAST YEAR





### NUMBER OF BUSINESSES IN PAST YEAR







































# **423** New start-ups every business day



# 423 New start-ups every business day





# 423 New start-ups every business day

# 340 New closures every business day



# SURVIVAL RATES (NSW)



# SURVIVAL RATES (NSW)

# 4 year survival rate – all businesses 62% main and main all main and main a



# 4 year survival rate – all businesses

### 

4 year survival rate – new businesses

### 



# 4 year survival rate – all businesses

### 

### 4 year survival rate – new businesses

# 

# CONDITIONS PERFORMANCE

# SENTIMENT



| <b>Economic conditions</b> | Local economy          |
|----------------------------|------------------