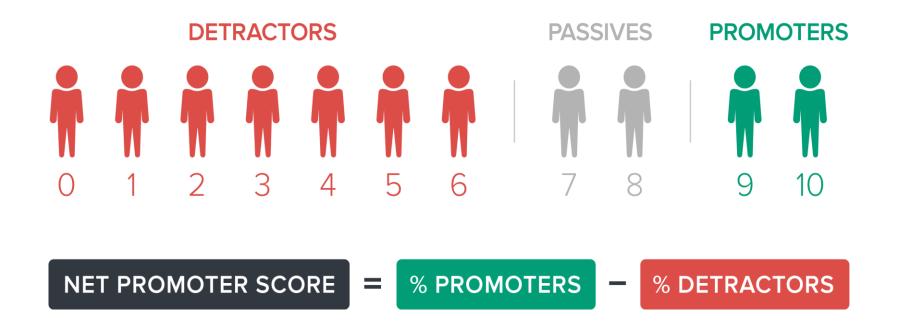

Expenses        |
|                  | Staffing levels |
| Growth forecast  | Profit          |
|                  | Cash flow       |
|                  | Expansion       |



#### **BUSINESS PSI**





#### **BUSINESS PSI**





#### **BUSINESS PSI**













### **BUSINESS PSI – CHANGE FROM 2016**

















### CHALLENGES FACING HILLS BUSINESSES

Difficulty in getting to and from work and to meet clients on our premises with the lack of available parking and horrendous travel situation in the Bella Vista Business precinct.



#### Staffing

Securing and affording quality staff and contract service providers

Costs

Wanting to expand but current commercial real estate prevents us from doing that. High pricing per square metre in the hills!



Travel



### NET PROMOTER SCORE





### NET PROMOTER SCORE





## On a scale of 0-10, how likely are you to recommend doing business in The Hills Shire to a friend or colleague?



mccrindle

## On a scale of 0-10, how likely are you to recommend doing business in The Hills Shire to a friend or colleague?



The Net Promoter Score for doing business in The Hills Shire in 2016 is 6.

### mccrindle

### NET PROMOTER SCORE

The Net Promoter Score for doing business in The Hills Shire in 2016 is





# mccrindle

### www.businessPSI.com.au

02 8824 3422 mark@mccrindle.com.au www.mccrindle.com.au



twitter.com /markmccrindle



facebook.com /mccrindleresearch



blog.mccrindle .com.au



youtube.com /mccrindleresearch