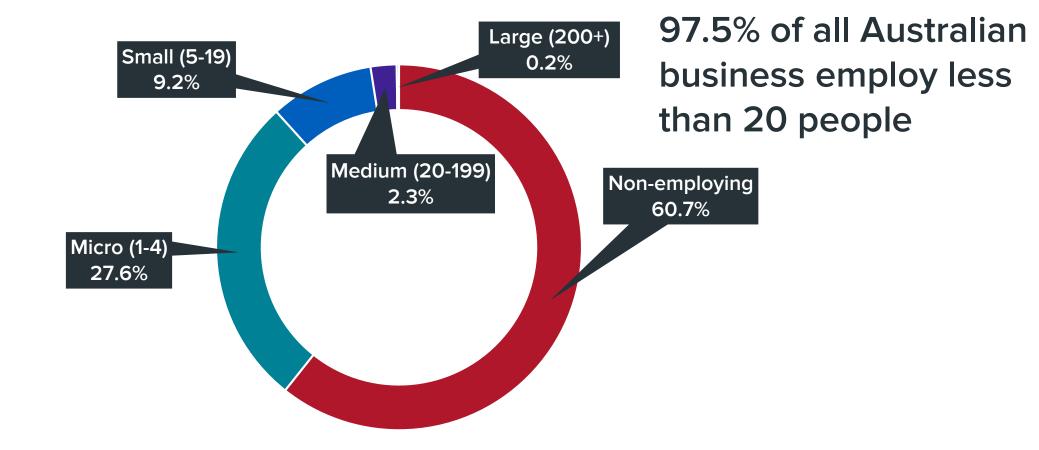

# 2017 HILLS SHIRE BUSINESS PERFORMANCE SENTIMENT INDEX

Delivering the pulse of local Hills Shire businesses





POWERED BY



### **GROWING POPULATION IN 2017**





















### NUMBER OF BUSINESSES IN PAST YEAR





### NUMBER OF BUSINESSES IN PAST YEAR





### NUMBER OF BUSINESSES IN PAST YEAR







































# **423** New start-ups every business day



# 423 New start-ups every business day





# 423 New start-ups every business day

# 340 New closures every business day



# SURVIVAL RATES (NSW)



# SURVIVAL RATES (NSW)

# 4 year survival rate – all businesses 62% main and main all main and main a



# 4 year survival rate – all businesses

### 

4 year survival rate – new businesses

### 



# 4 year survival rate – all businesses

### 

### 4 year survival rate – new businesses

# 

# CONDITIONS PERFORMANCE

# SENTIMENT



| <b>Economic conditions</b> | Local economy          |
|----------------------------|------------------------|
|                            | National economy       |
| <b>Regulatory settings</b> | Compliance             |
|                            | Poli