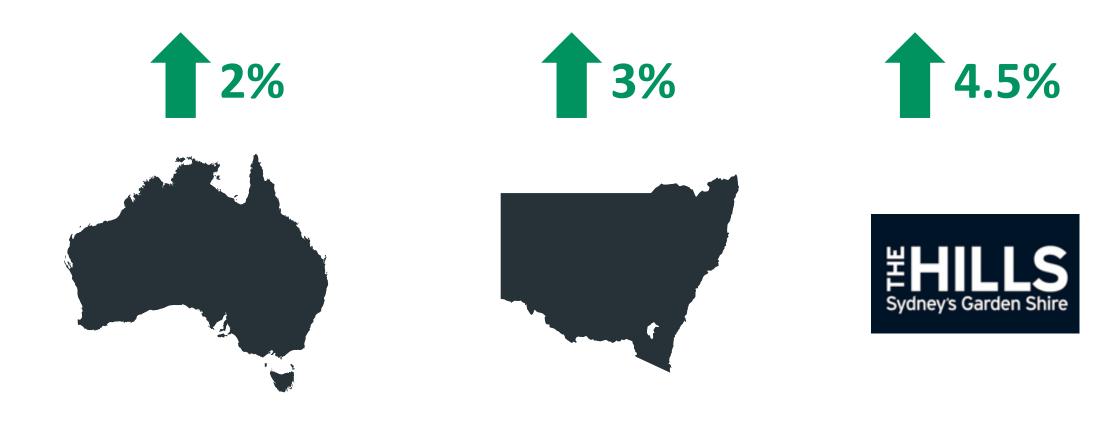

# 2017 HILLS SHIRE BUSINESS PERFORMANCE SENTIMENT INDEX

Delivering the pulse of local Hills Shire businesses





POWERED BY



### **GROWING POPULATION IN 2017**





















### NUMBER OF BUSINESSES IN PAST YEAR





### NUMBER OF BUSINESSES IN PAST YEAR





### NUMBER OF BUSINESSES IN PAST YEAR







































# **423** New start-ups every business day



# 423 New start-ups every business day





# 423 New start-ups every business day

# 340 New closures every business day



# SURVIVAL RATES (NSW)



# SURVIVAL RATES (NSW)

# 4 year survival rate – all businesses 62% main and main all main and main a



# 4 year survival rate – all businesses

### 

4 year survival rate – new businesses

### 



# 4 year survival rate – all businesses

### 

### 4 year survival rate – new businesses

# 

# CONDITIONS PERFORMANCE

# SENTIMENT



| <b>Economic conditions</b> | Local economy          |
|----------------------------|------------------------|
|                            | National economy       |
| <b>Regulatory settings</b> | Compliance             |
|