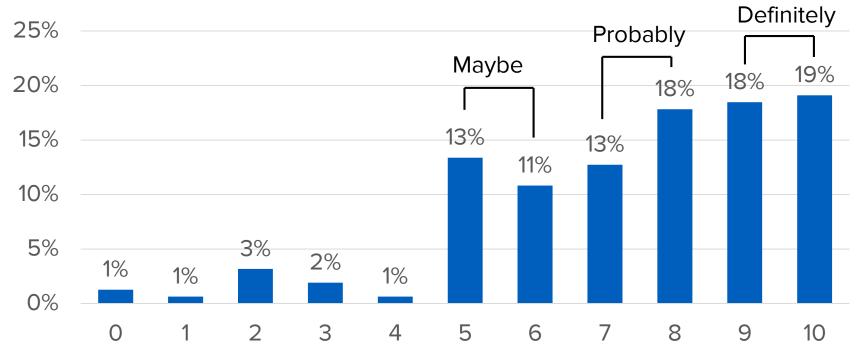

## On a scale of 0-10, how likely are you to recommend doing business in The Hills Shire to a friend or colleague?

mccrindle

## On a scale of 0-10, how likely are you to recommend doing business in The Hills Shire to a friend or colleague?

The Net Promoter Score for doing business in The Hills Shire in 2016 is 6.

### NET PROMOTER SCORE

The Net Promoter Score for doing business in The Hills Shire in 2016 is