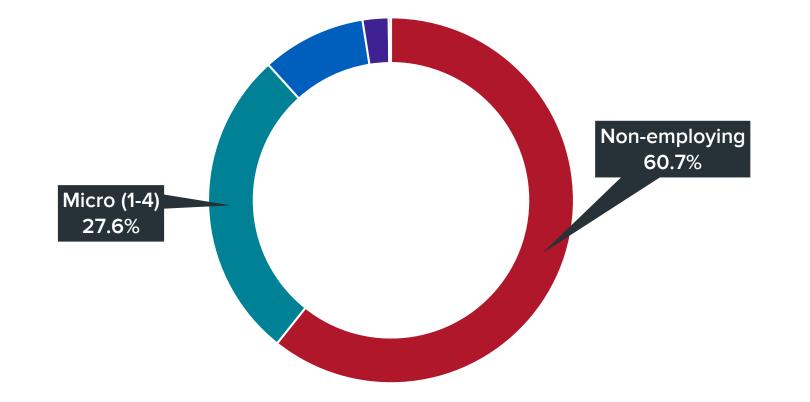

# 2017 HILLS SHIRE BUSINESS PERFORMANCE SENTIMENT INDEX

Delivering the pulse of local Hills Shire businesses





POWERED BY



### **GROWING POPULATION IN 2017**





















### NUMBER OF BUSINESSES IN PAST YEAR





### NUMBER OF BUSINESSES IN PAST YEAR





### NUMBER OF BUSINESSES IN PAST YEAR







































# **423** New start-ups every business day



# 423 New start-ups every business day





# 423 New start-ups every business day

# 340 New closures every business day



# SURVIVAL RATES (NSW)



# SURVIVAL RATES (NSW)

# 4 year survival rate – all businesses 62% main and main all main and main a



# 4 year survival rate – all businesses

### 

4 year survival rate – new businesses

### 



# 4 year survival rate – all businesses

### 

### 4 year survival rate – new businesses

# 

# CONDITIONS PERFORMANCE

# SENTIMENT



| <b>Economic conditions</b> | Local economy          |
|----------------------------|------------------------|
|                            | National economy       |
| <b>Regulatory settings</b> | Compliance             |
|