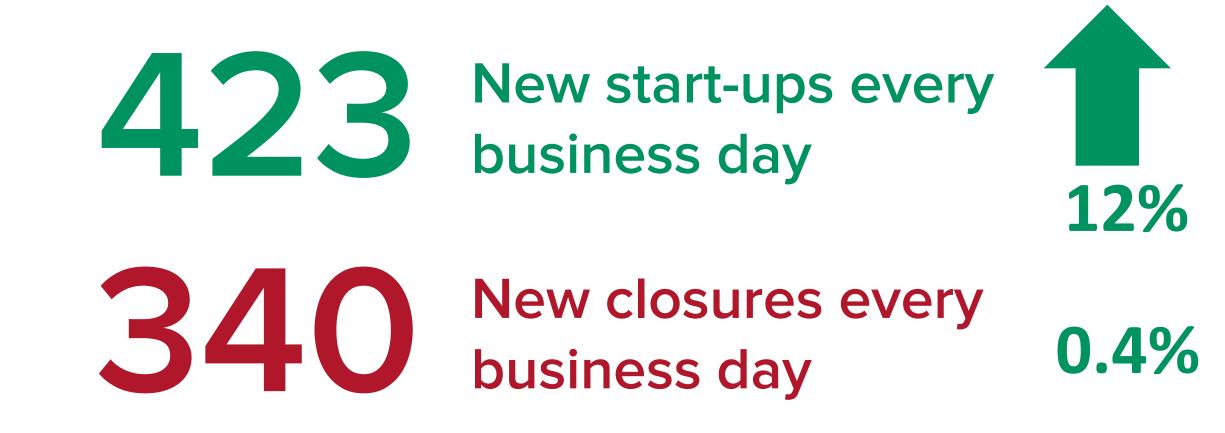

# **423** New start-ups every business day

# 423 New start-ups every business day

# 340 New closures every business day