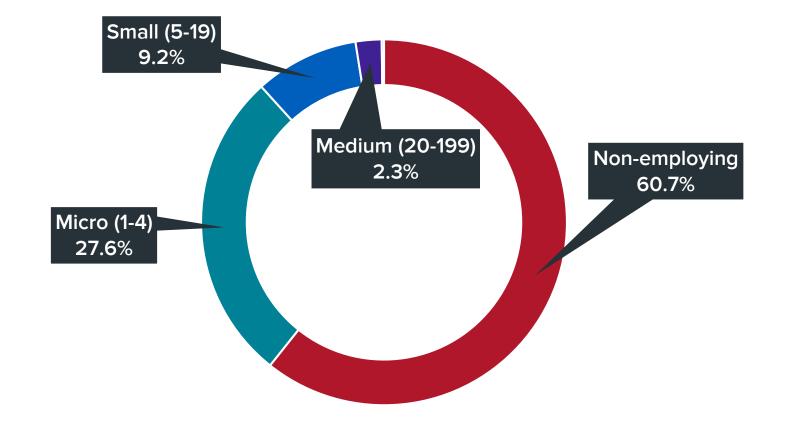

# 2017 HILLS SHIRE BUSINESS PERFORMANCE SENTIMENT INDEX

Delivering the pulse of local Hills Shire businesses





POWERED BY



### **GROWING POPULATION IN 2017**





















### NUMBER OF BUSINESSES IN PAST YEAR





### NUMBER OF BUSINESSES IN PAST YEAR





### NUMBER OF BUSINESSES IN PAST YEAR







































# **423** New start-ups every business day



# 423 New start-ups every business day





# 423 New start-ups every business day

# 340 New closures every business day



# SURVIVAL RATES (NSW)



# SURVIVAL RATES (NSW)

# 4 year survival rate – all businesses 62% main and main all main and main a



# 4 year survival rate – all businesses

### 

4 year survival rate – new businesses

### 



# 4 year survival rate – all businesses

### 

### 4 year survival rate – new businesses

# 

# CONDITIONS PERFORMANCE

# SENTIMENT



| <b>Economic conditions</b> | Local economy          |
|----------------------------|------------------------|
|                            | National economy       |
| <b>Regulatory settings</b> | Compliance             |
|