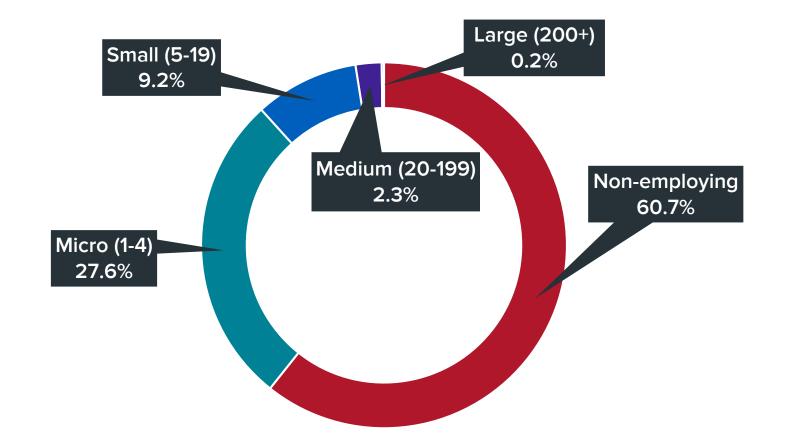

# 2017 HILLS SHIRE BUSINESS PERFORMANCE SENTIMENT INDEX

Delivering the pulse of local Hills Shire businesses





POWERED BY



### **GROWING POPULATION IN 2017**





















### NUMBER OF BUSINESSES IN PAST YEAR





### NUMBER OF BUSINESSES IN PAST YEAR





### NUMBER OF BUSINESSES IN PAST YEAR







































# **423** New start-ups every business day



# 423 New start-ups every business day





# 423 New start-ups every business day

# 340 New closures every business day



# SURVIVAL RATES (NSW)



# SURVIVAL RATES (NSW)

# 4 year survival rate – all businesses 62% main and main all main and main a



# 4 year survival rate – all businesses

### 

4 year survival rate – new businesses

### 



# 4 year survival rate – all businesses

### 

### 4 year survival rate – new businesses

# 

# CONDITIONS PERFORMANCE

# SENTIMENT



| <b>Economic conditions</b> | Local economy          |
|----------------------------|------------------------|
|                            | National economy       |
| <b>Regulatory settings</b> | Compliance             |
|                            |