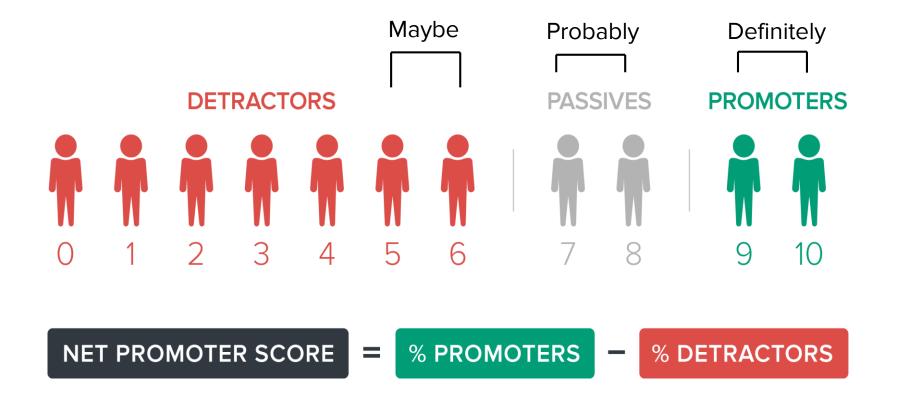

## On a scale of 0-10, how likely are you to recommend doing business in The Hills Shire to a friend or colleague?

mccrindle

## On a scale of 0-10, how likely are you to recommend doing business in The Hills Shire to a friend or colleague?

The Net Promoter Score for doing business in The Hills Shire in 2016 is 6.

### NET PROMOTER SCORE

The Net Promoter Score for doing business in The Hills Shire in 2016 is