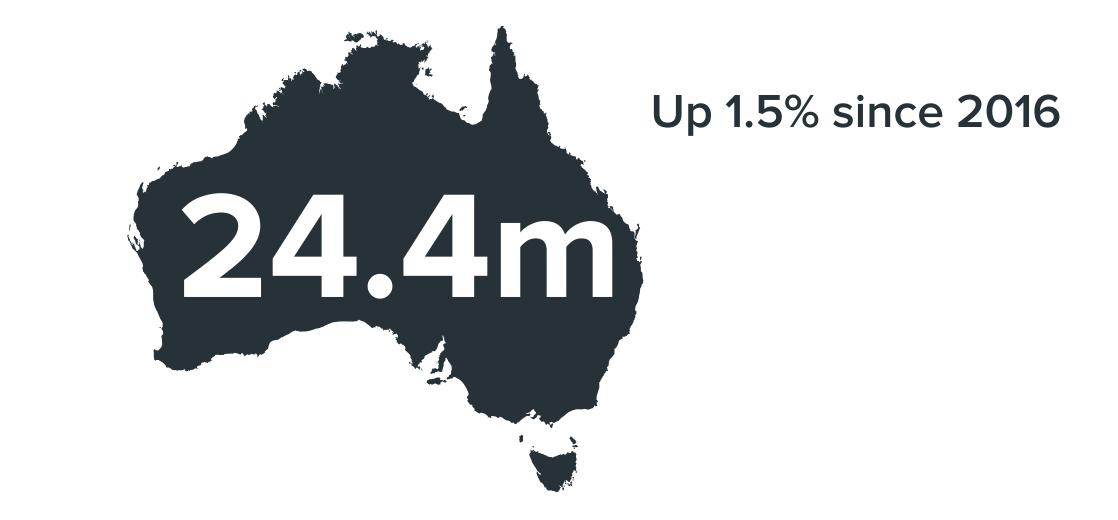

# 2017 HILLS SHIRE BUSINESS PERFORMANCE SENTIMENT INDEX

Delivering the pulse of local Hills Shire businesses





POWERED BY



### **GROWING POPULATION IN 2017**





















### NUMBER OF BUSINESSES IN PAST YEAR





### NUMBER OF BUSINESSES IN PAST YEAR





### NUMBER OF BUSINESSES IN PAST YEAR







































# **423** New start-ups every business day



# 423 New start-ups every business day





# 423 New start-ups every business day

# 340 New closures every business day



# SURVIVAL RATES (NSW)



# SURVIVAL RATES (NSW)

# 4 year survival rate – all businesses 62% main and main all main and main a



# 4 year survival rate – all businesses

### 

4 year survival rate – new businesses

### 



# 4 year survival rate – all businesses

### 

### 4 year survival rate – new businesses

# 

# CONDITIONS PERFORMANCE

# SENTIMENT



| <b>Economic conditions</b> | Local economy          |
|----------------------------|