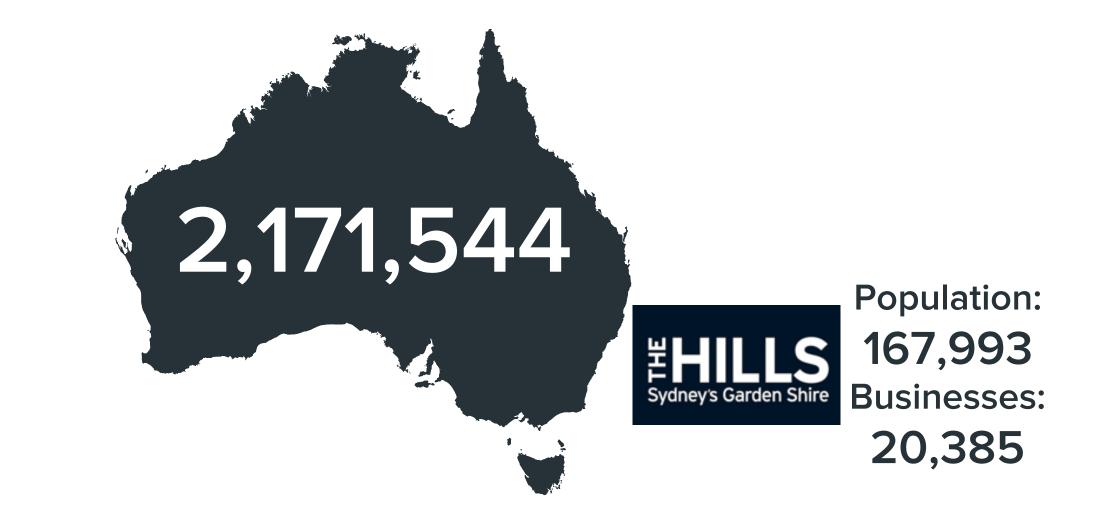

# 2017 HILLS SHIRE BUSINESS PERFORMANCE SENTIMENT INDEX

Delivering the pulse of local Hills Shire businesses





POWERED BY



### **GROWING POPULATION IN 2017**





















### NUMBER OF BUSINESSES IN PAST YEAR





### NUMBER OF BUSINESSES IN PAST YEAR





### NUMBER OF BUSINESSES IN PAST YEAR







































# **423** New start-ups every business day



# 423 New start-ups every business day





# 423 New start-ups every business day

# 340 New closures every business day



# SURVIVAL RATES (NSW)



# SURVIVAL RATES (NSW)

# 4 year survival rate – all businesses 62% main and main all main and main a



# 4 year survival rate – all businesses

### 

4 year survival rate – new businesses

### 



# 4 year survival rate – all businesses

### 

### 4 year survival rate – new businesses

# 

# CONDITIONS PERFORMANCE

# SENTIMENT



| <b>Economic conditions</b> | Local economy          |
|----------------------------|----------