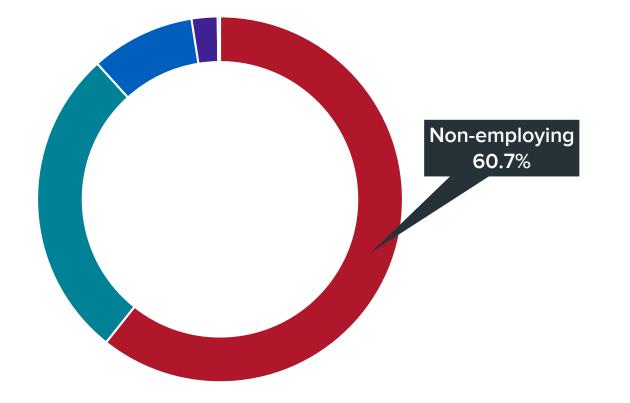

# 2017 HILLS SHIRE BUSINESS PERFORMANCE SENTIMENT INDEX

Delivering the pulse of local Hills Shire businesses





POWERED BY



### **GROWING POPULATION IN 2017**





















### NUMBER OF BUSINESSES IN PAST YEAR





### NUMBER OF BUSINESSES IN PAST YEAR





### NUMBER OF BUSINESSES IN PAST YEAR







































# **423** New start-ups every business day



# 423 New start-ups every business day





# 423 New start-ups every business day

# 340 New closures every business day



# SURVIVAL RATES (NSW)



# SURVIVAL RATES (NSW)

# 4 year survival rate – all businesses 62% main and main all main and main a



# 4 year survival rate – all businesses

### 

4 year survival rate – new businesses

### 



# 4 year survival rate – all businesses

### 

### 4 year survival rate – new businesses

# 

# CONDITIONS PERFORMANCE

# SENTIMENT



| <b>Economic conditions</b> | Local economy          |
|----------------------------|------------------------|
|                            | National economy       |
| <b>Regulatory settings</b> | Compliance             |
|