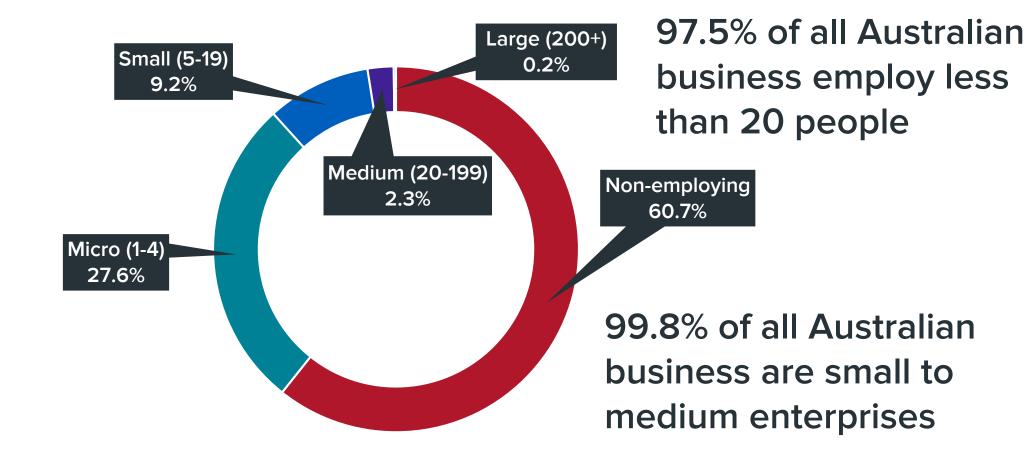

# 2017 HILLS SHIRE BUSINESS PERFORMANCE SENTIMENT INDEX

Delivering the pulse of local Hills Shire businesses





POWERED BY



### **GROWING POPULATION IN 2017**





















### NUMBER OF BUSINESSES IN PAST YEAR





### NUMBER OF BUSINESSES IN PAST YEAR





### NUMBER OF BUSINESSES IN PAST YEAR







































# **423** New start-ups every business day



# 423 New start-ups every business day





# 423 New start-ups every business day

# 340 New closures every business day



# SURVIVAL RATES (NSW)



# SURVIVAL RATES (NSW)

# 4 year survival rate – all businesses 62% main and main all main and main a



# 4 year survival rate – all businesses

### 

4 year survival rate – new businesses

### 



# 4 year survival rate – all businesses

### 

### 4 year survival rate – new businesses

# 

# CONDITIONS PERFORMANCE

# SENTIMENT



| <b>Economic conditions</b> | Local economy          |
|----------------------------|------------------------|
|                            | National economy       |
| <b>Regulatory settings</b> | Compliance             |
|                            | Policy s